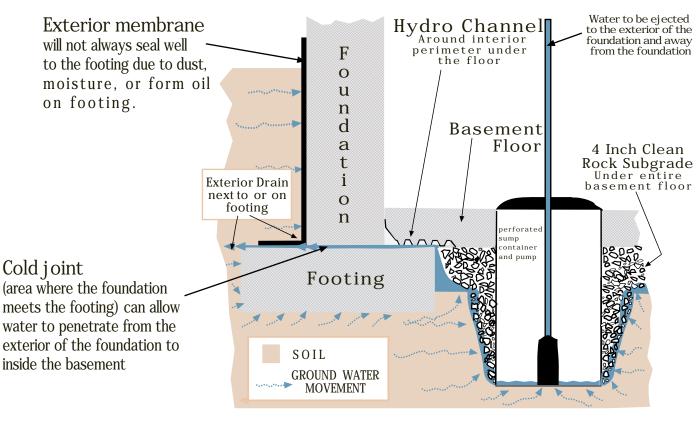

## ...TO THE TIME IT DRAINS

Hydro-Channel's interior basement floor waterproofing system along with a 4 inch clean rock subgrade will eliminate any possibility of hydrostatic pressure occuring, which will force water up through the basement floor. Hydro-Channel is proven to be 100% effective when installed according to manufacturer's instructions.

The Hydro-Channel installed overlapping onto a 4 inch clean rock subgrade which will allow the system to drain into perforated sump container.

Full basement (a basement below ground level)

- \* If a good clean 4 inch rock subgrade can not be provided, then a footing drain should be installed below floor level to help keep the water level below the bottom of the floor.
- \* If there is no sump container installed, a gravity drain or daylight drain must be in place to drain the 4 inch rock subgrade.