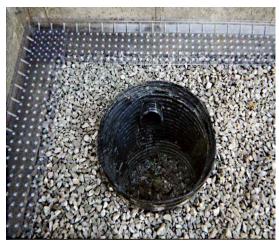

The Hydro-Channel installed overlapping onto a 4 inch clean rock subgrade which will allow the system to drain into perforated sump container.

Full basement (a basement below ground level)

- \* If a good clean 4 inch rock subgrade can not be provided, then a footing drain should be installed below floor level to help keep the water level below the bottom of the floor.
- \* If there is no sump container installed, a gravity drain or daylight drain must be in place to drain the 4 inch rock subgrade.